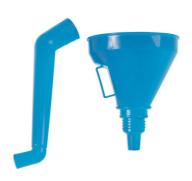

## Öleinfülltrichter für Motorräder

Cranked spout funnel designed to access hard to reach areas, such as motorcycle engine oil fillers, car and van brake and clutch master cylinders; particularly useful for those positioned at the back of the engine bay. The angled spout has a reach of 240mm and can be unscrewed to offer a straight funnel (145mm diameter, 135mm deep). The funnel has a side handle for ease of use and is supplied with a mesh filter to prevent debris entering the tank. Made from oil and fuel resistant polypropylene making it perfect for automotive use.

## **Additional Information**

- Gekröpfter Auslauf für einfachen Zugang
- Trichterdurchmesser 145 mm x 135 mm Tiefe
- · Dank Winkel Reichweite von 240 mm
- Überall einsetzbar bei schwierigem Zugang
- · Aus PP-Kunststoff