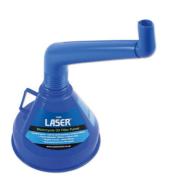

## Öleinfülltrichter für Motorräder

Cranked spout funnel designed to access hard to reach areas, such as motorcycle engine oil fillers, car and van brake and clutch master cylinders; particularly useful for those positioned at the back of the engine bay. The angled spout has a reach of 240mm and can be unscrewed to offer a straight funnel (145mm diameter, 135mm deep). The funnel has a side handle for ease of use and is supplied with a mesh filter to prevent debris entering the tank. Made from oil and fuel resistant polypropylene making it perfect for automotive use.

## **Additional Information**

- Gekröpfter Auslauf für einfachen Zugang
- Trichterdurchmesser 145 mm x 135 mm Tiefe
- · Dank Winkel Reichweite von 240 mm
- Überall einsetzbar bei schwierigem Zugang
- · Aus PP-Kunststoff