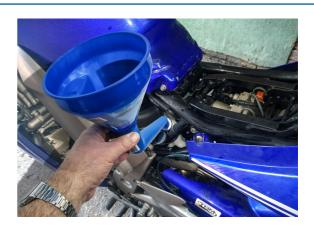

## Öleinfülltrichter für Motorräder

Cranked spout funnel designed to access hard to reach areas, such as motorcycle engine oil fillers, car and van brake and clutch master cylinders; particularly useful for those positioned at the back of the engine bay. The angled spout has a reach of 240mm and can be unscrewed to offer a straight funnel (145mm diameter, 135mm deep). The funnel has a side handle for ease of use and is supplied with a mesh filter to prevent debris entering the tank. Made from oil and fuel resistant polypropylene making it perfect for automotive use.