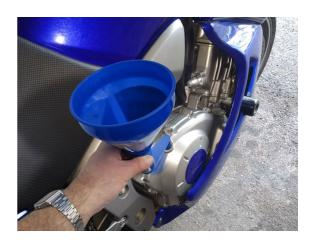

## Öleinfülltrichter für Motorräder

Cranked spout funnel designed to access hard to reach areas, such as motorcycle engine oil fillers, car and van brake and clutch master cylinders; particularly useful for those positioned at the back of the engine bay. The angled spout has a reach of 240mm and can be unscrewed to offer a straight funnel (145mm diameter, 135mm deep). The funnel has a side handle for ease of use and is supplied with a mesh filter to prevent debris entering the tank. Made from oil and fuel resistant polypropylene making it perfect for automotive use.