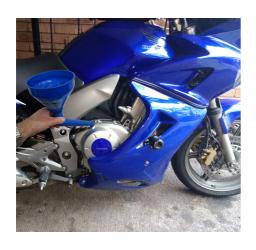

## Öleinfülltrichter für Motorräder

Cranked spout funnel designed to access hard to reach areas, such as motorcycle engine oil fillers, car and van brake and clutch master cylinders; particularly useful for those positioned at the back of the engine bay. The angled spout has a reach of 240mm and can be unscrewed to offer a straight funnel (145mm diameter, 135mm deep). The funnel has a side handle for ease of use and is supplied with a mesh filter to prevent debris entering the tank. Made from oil and fuel resistant polypropylene making it perfect for automotive use.