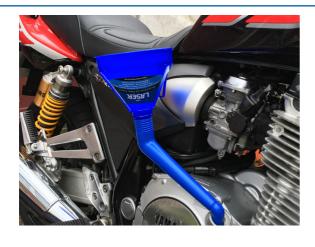

## Öleinfülltrichter für Motorräder

Cranked spout funnel designed to access hard to reach areas, such as motorcycle engine oil fillers, car and van brake and clutch master cylinders; particularly useful for those positioned at the back of the engine bay. The angled spout has a reach of 240mm and can be unscrewed to offer a straight funnel (145mm diameter, 135mm deep). The funnel has a side handle for ease of use and is supplied with a mesh filter to prevent debris entering the tank. Made from oil and fuel resistant polypropylene making it perfect for automotive use.

## **Additional Information**

- Gekröpfter Auslauf für einfachen Zugang
- Trichterdurchmesser 145 mm x 135 mm Tiefe
- · Dank Winkel Reichweite von 240 mm
- Überall einsetzbar bei schwierigem Zugang
- · Aus PP-Kunststoff