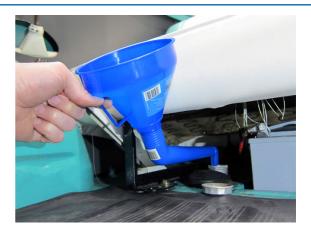

## Öleinfülltrichter für Motorräder

Cranked spout funnel designed to access hard to reach areas, such as motorcycle engine oil fillers, car and van brake and clutch master cylinders; particularly useful for those positioned at the back of the engine bay. The angled spout has a reach of 240mm and can be unscrewed to offer a straight funnel (145mm diameter, 135mm deep). The funnel has a side handle for ease of use and is supplied with a mesh filter to prevent debris entering the tank. Made from oil and fuel resistant polypropylene making it perfect for automotive use.

## **Additional Information**

- Gekröpfter Auslauf für einfachen Zugang
- Trichterdurchmesser 145 mm x 135 mm Tiefe
- · Dank Winkel Reichweite von 240 mm
- Überall einsetzbar bei schwierigem Zugang
- · Aus PP-Kunststoff